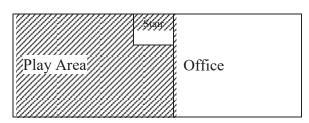

# Floor Plan

Please use the space below to complete a floor plan, which describes the usable space of your facility. It is important to state the dimensions of each room, used for childcare, as this determines how many children you are able to care for.

Note: Space Requirements
Indoor Space: 35sq ft per child
Outdoor Space: 75sq ft per child

**SEE EXAMPLES ABOVE** 