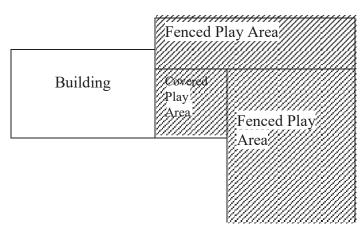

# Floor Plan

Please use the space below to complete a floor plan, which describes the usable space of your facility. It is important to state the dimensions of each room, used for childcare, as this determines how many children you are able to care for.

Note: Space Requirements
Indoor Space: 35sq ft per child
Outdoor Space: 75sq ft per child

**SEE EXAMPLES ABOVE** 