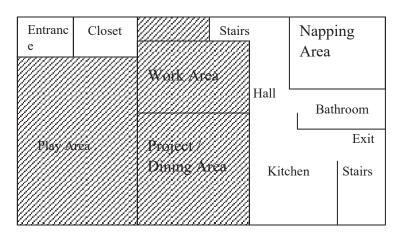

# Floor Plan

Please use the space below to complete a floor plan, which describes the usable space of your facility. It is important to state the dimensions of each room, used for childcare, as this determines how many children you are able to care for.

Note: Space Requirements
Indoor Space: 35sq ft per child
Outdoor Space: 75sq ft per child

**SEE EXAMPLES ABOVE** 