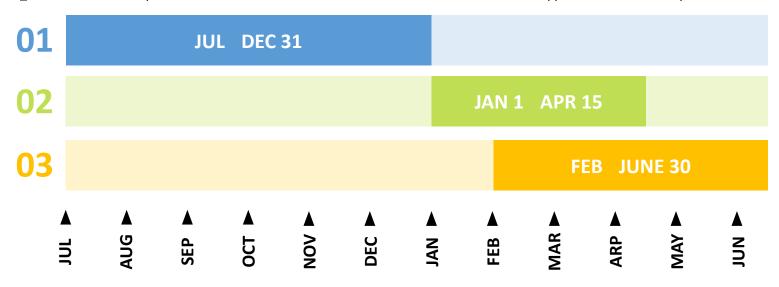

## STAR 1

## **APPLICATION & SUBMISSION TIMELINE**

### **CHECKLIST**

Checklists are accessible to begin editing in ECP. Programs can begin work but cannot yet submit. Any submission prior to **January 1** will be marked incomplete and sent back.

### **SUBMISSION**

On <u>January 1</u> programs can start submitting their checklist or continue to work on the checklist and submit no later than <u>April 15.</u>

### **APPLY**

Once the submission has been approved, programs need to apply for the next year application period by <u>June 30</u> to repeat the application & submission process.