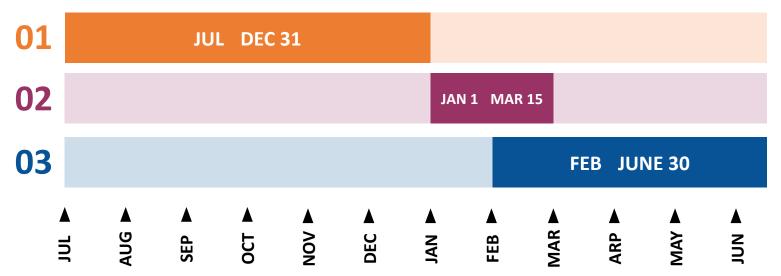

# STAR 2

## **APPLICATION & SUBMISSION TIMELINE**

### **CHECKLIST**

Checklists are accessible to begin editing in ECP. Programs can begin work but cannot yet submit. Any submission prior to <u>January</u> <u>1</u> will be marked incomplete and sent back.

### **SUBMISSION**

On <u>January 1</u> programs can start submitting their checklist or continue to work on the checklist and submit no later than <u>March</u> 15.

#### **APPLY**

Once the submission has been approved, programs need to apply for the next year application period by <u>June 30</u> to repeat the application & submission process.