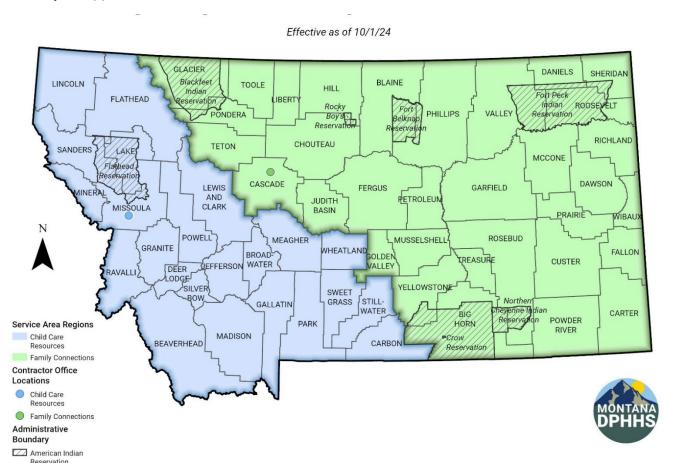

Application materials are available online or at your region's child care agency. Use the map and contact information below to submit your application materials to the appropriate agency.

#### Child Care Agencies

The following map shows the Child Care Agency for your county. Please contact them for assistance with your application.

|          | Child Care Resources        | Office: (406) 728-6446    |  |  |  |  |
|----------|-----------------------------|---------------------------|--|--|--|--|
| Region 1 | 2409 Dearborn Ave., Suite L | Toll Free: (800) 728-6446 |  |  |  |  |
|          | Missoula, MT 59801          | Fax: (406) 549-1189       |  |  |  |  |
|          | Family Connections          | Office: (406) 761-6010    |  |  |  |  |
| Region 2 | 410 Central Ave., Suite 402 | Toll Free: (800) 696-4503 |  |  |  |  |
|          | Great Falls, MT 59401       | Fax: (406) 453-8976       |  |  |  |  |